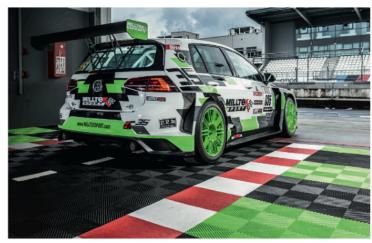

# PITFLOOR

The Pitfloor click-tiles are the first choice for your garage, professional workshop or showroom being specially designed for use in the automotive sector and are very easy to handle and for installation.

In just a few steps you get an impressive, high durable and long life presentation surface for your car or any other purpose. The many possible combinations and extras leave nothing to be desired.

Maximum design freedom is just one click away.