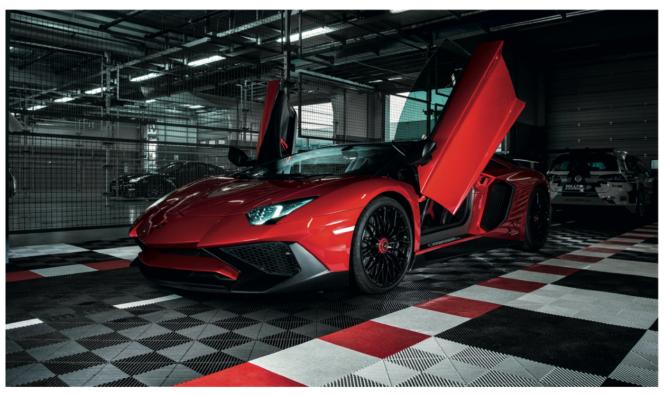

# PITFLOOR

The Pitfloor click-tiles are the first choice for your garage, professional workshop or showroom being specially designed for use in the automotive sector and are very easy to handle and for installation.

In just a few steps you get an impressive, high durable and long life presentation surface for your car or any other purpose. The many possible combinations and extras leave nothing to be desired.

Maximum design freedom is just one click away.