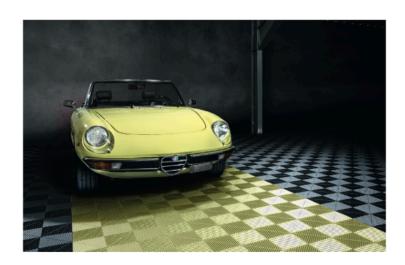

# PITFLOOR

The Pitfloor click-tiles are the first choice for your garage, professional workshop or showroom being specially designed for use in the automotive sector and are very easy to handle and for installation.

In just a few steps you get an impressive, high durable and long life presentation surface for your car or any other purpose. The many possible combinations and extras leave nothing to be desired.

Maximum design freedom is just one click away.