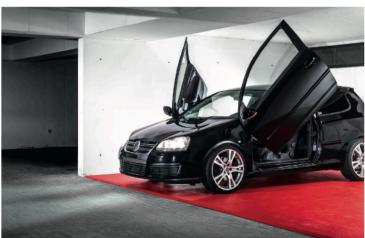

# PITFLOOR

The Pitfloor click-tiles are the first choice for your garage, professional workshop or showroom being specially designed for use in the automotive sector and are very easy to handle and for installation.

In just a few steps you get an impressive, high durable and long life presentation surface for your car or any other purpose. The many possible combinations and extras leave nothing to be desired.

Maximum design freedom is just one click away.