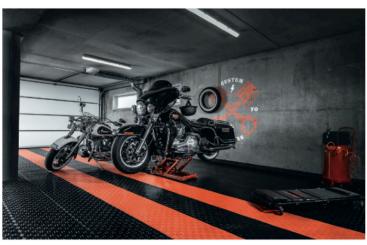

# PITFLOOR

The Pitfloor click-tiles are the first choice for your garage, professional workshop or showroom being specially designed for use in the automotive sector and are very easy to handle and for installation.

In just a few steps you get an impressive, high durable and long life presentation surface for your car or any other purpose. The many possible combinations and extras leave nothing to be desired.

Maximum design freedom is just one click away.