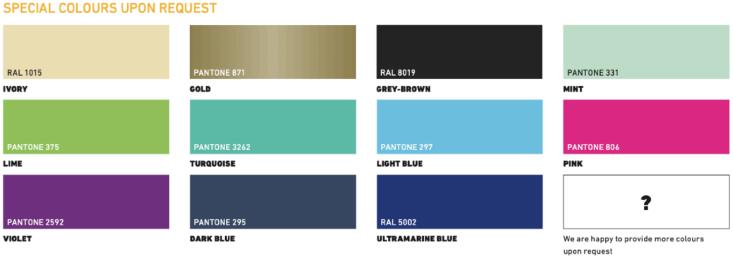

PIT-LOOR

#### **CLICK TILES RANGE:**

#### **WORKS**



Price per pack of 6 (≈ 0.96m²)

## STUDDED



Price per pack of 6 (≈ 0.96m²)

#### **WORKS FLAT**



Price per pack of 6 (≈ 0.96m²)

#### **FLAT**



Price per pack of 6 (≈ 0.96m²)

#### **GRIP**



Price per pack of 6 (≈ 0.96m²)

#### **EXPANSION PARTS**



Price per piece

#### **EDGES**



Price per pack of 4

#### **CORNERS**



Price per pack of 4

## Click-Tiles: $40 \times 40 \times 1.8 \text{ cm}$ Package size: $6 \text{ tiles} \approx 0.96 \text{m}^2$ Material: Polypropylene

Resistance: acids, alkalis, bases
Variants: antistatic or fire resistant

(Bfl-S1)

**Edges:** 40 × 6,2 × 1,8 cm **Corners:** 6,2 × 6,2 × 1,8 cm **Package size:** 4 pieces

Expansion parts:  $40 \times 40 \times 1.8$  cm



#### **COLOR OPTIONS:**







## PIT-LOOR











Soda equipment s.r.o. www.soda-racing.com info@soda-racing.com +420606357961 Svihovska 264/1 142 00 Prague Czech Republic VAT id.no. CZ08186189