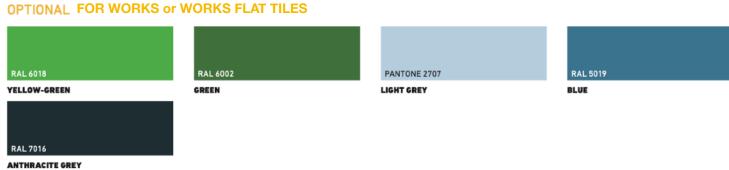

# PIT-LOOR

#### **CLICK TILES RANGE:**

#### **WORKS**



Price per pack of 6 (≈ 0.96m²)

## STUDDED



Price per pack of 6 (≈ 0.96m²)

#### **WORKS FLAT**



Price per pack of 6 (≈ 0.96m²)

#### **FLAT**



Price per pack of 6 (≈ 0.96m²)

#### **GRIP**



Price per pack of 6 (≈ 0.96m²)

#### **EXPANSION PARTS**



Price per piece

#### **EDGES**



Price per pack of 4

#### **CORNERS**



Price per pack of 4

## Click-Tiles: $40 \times 40 \times 1.8 \text{ cm}$ Package size: $6 \text{ tiles} \approx 0.96 \text{m}^2$ Material: Polypropylene

Resistance: acids, alkalis, bases
Variants: antistatic or fire resistant

(Bfl-S1)

**Edges:** 40 × 6,2 × 1,8 cm **Corners:** 6,2 × 6,2 × 1,8 cm **Package size:** 4 pieces

Expansion parts:  $40 \times 40 \times 1.8$  cm



#### **COLOR OPTIONS:**







## PIT-LOOR











Soda equipment s.r.o. www.soda-racing.com info@soda-racing.com +420606357961 Svihovska 264/1 142 00 Prague Czech Republic VAT id.no. CZ08186189