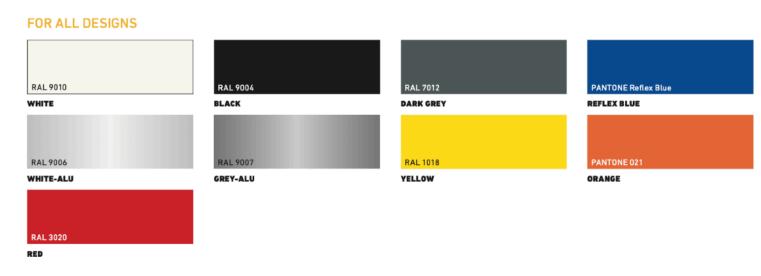

# PIT-LOOR

#### **CLICK TILES RANGE:**

#### **WORKS**



Price per pack of 6 (≈ 0.96m²)

## STUDDED



Price per pack of 6 (≈ 0.96m²)

#### **WORKS FLAT**



Price per pack of 6 (≈ 0.96m²)

#### **FLAT**



Price per pack of 6 (≈ 0.96m²)

#### **GRIP**



Price per pack of 6 (≈ 0.96m²)

#### **EXPANSION PARTS**



Price per piece

#### **EDGES**



Price per pack of 4

#### **CORNERS**



Price per pack of 4

## Click-Tiles: $40 \times 40 \times 1.8 \text{ cm}$ Package size: $6 \text{ tiles} \approx 0.96 \text{m}^2$ Material: Polypropylene

Resistance: acids, alkalis, bases
Variants: antistatic or fire resistant

(Bfl-S1)

**Edges:** 40 × 6,2 × 1,8 cm **Corners:** 6,2 × 6,2 × 1,8 cm **Package size:** 4 pieces

Expansion parts:  $40 \times 40 \times 1.8$  cm



#### **COLOR OPTIONS:**







## PIT-LOOR











Soda equipment s.r.o. www.soda-racing.com info@soda-racing.com +420606357961 Svihovska 264/1 142 00 Prague Czech Republic VAT id.no. CZ08186189