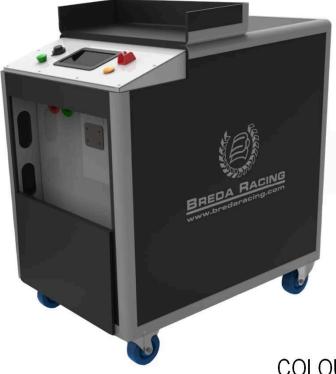

## FUEL RIG BR-100 Basic Series

## **BASIC MODEL**

#### **GOOD PERFORMANCES**

EASY TO USE TOUCH SCREEN 7"

EXTERNAL SIMILAR TO A FLIGHT CASE, VERY USEFUL WITH COMPLETELY CLOSED OPTION.

COLOUR AT CUSTOMER'S CHOICE

#### STANDARD SERIES CONFIGURATION WITH LITHIUM BATTERY AND PUMP 30/32 I/min

New OPTIONALS:

- Extra flexible G-line Hoses
- Coat cover

www.bredaracing.com