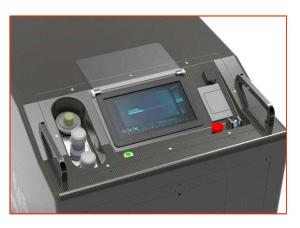

### HIGH PRECISION REFUELLING EQUIPMENT

9 YEARS OF OPTIMISATION WITH LEADER TEAMS IN HIGH LEVEL CHAMPIONSHIPS

#### TOUCH 10" EXTRA BRIGHTNESS

CHOICE:

- Standard Configuration
- Configuration Plus
- Configuration F1

EASY TO USE VERY HIGH PERFORMANCES CARBON FIBER COVER

FLIGHT CASE OPTIONAL VERY USEFUL FOR THE EQUIPMENT SAFETY