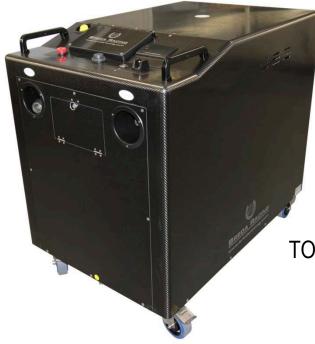

## FUEL RIG BR-200 Top Series

### **Evo Carbon MODEL**

### HIGH PRECISION REFUELLING EQUIPMENT

9 YEARS OF OPTIMISATION WITH LEADER TEAMS IN HIGH LEVEL CHAMPIONSHIPS

#### TOUCH 10" EXTRA BRIGHTNESS

CHOICE:

- Standard Configuration
- Configuration Plus
- Configuration F1

EASY TO USE VERY HIGH PERFORMANCES CARBON FIBER COVER

FLIGHT CASE OPTIONAL VERY USEFUL FOR THE EQUIPMENT SAFETY