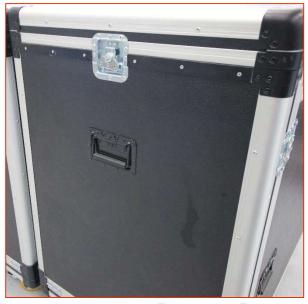

#### **GOOD PERFORMANCES**

EASY TO USE TOUCH SCREEN 7"

EXTERNAL SIMILAR TO A FLIGHT CASE, VERY USEFUL WITH COMPLETELY CLOSED OPTION.

COLOUR AT CUSTOMER'S CHOICE

#### STANDARD SERIES CONFIGURATION WITH LITHIUM BATTERY AND PUMP 30/32 I/min

New OPTIONALS:

- Extra flexible G-line Hoses
- Coat cover

www.bredaracing.com