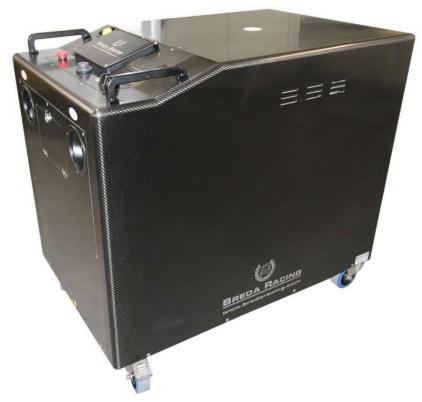

## FUEL RIG BR-200 Top Series

### **Evo Carbon MODEL**

### HIGH PRECISION REFUELLING EQUIPMENT

9 YEARS OF OPTIMISATION WITH LEADER TEAMS IN HIGH LEVEL CHAMPIONSHIPS

#### TOUCH 10" EXTRA BRIGHTNESS

CHOICE:

- Standard Configuration
- Configuration Plus
- Configuration F1

EASY TO USE VERY HIGH PERFORMANCES CARBON FIBER COVER

FLIGHT CASE OPTIONAL VERY USEFUL FOR THE EQUIPMENT SAFETY