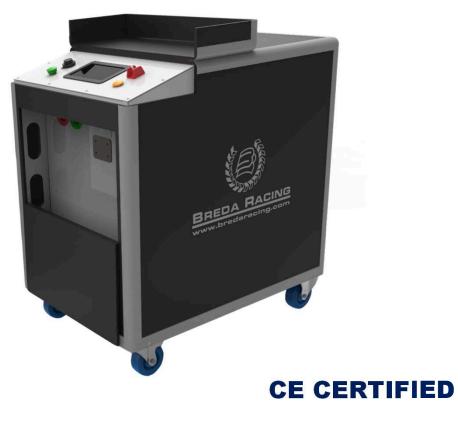

## FUEL RIG BR-100 Basic Series

## **BASIC MODEL**

#### **GOOD PERFORMANCES**

EASY TO USE TOUCH SCREEN 7"

EXTERNAL SIMILAR TO A FLIGHT CASE, VERY USEFUL WITH COMPLETELY CLOSED OPTION.

COLOUR AT CUSTOMER'S CHOICE

#### STANDARD SERIES CONFIGURATION WITH LITHIUM BATTERY AND PUMP 30/32 I/min

New OPTIONALS:

- Extra flexible G-line Hoses
- Coat cover

www.bredaracing.com