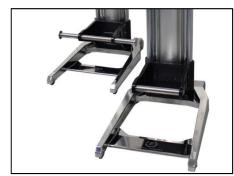

### **ULTRALIGHT OR NEW CLASSIC**

SUPPLIED WITH SPECIFIC ATTACHMENT FOR THE CAR WHERE THEY WILL BE USED

NEW BASE IN STAINLESS STEEL
CARBON FIBER COVER (OPTIONAL)
NEW 2019 GENERATION CE CERTIFIED\*

MOVEMENT RANGE STANDARD 600mm (700mm UPON REQUEST)
FORMULA E GEN 2 CAR – GT WHEEL ATTACHMENT STANDARD H800mm

## **ULTRALIGHT OR NEW CLASSIC**

**SERIES 2017** 

LIGHTER & MORE MANOUVRABLE COMPARED TO THE PREVIOUS MODELS

**SERIES 2018 H800** 

SPECIAL HEAVY CARS
GT WHEEL ATTACHMENT

www.bredaracing.com