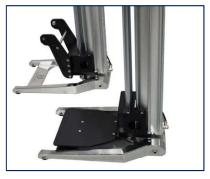

#### F E GEN 2 CAR – GT WHEEL ATTACHMENT AIR JACK H800

PNEUMATIC PISTON DIAM 125mm 50 KG WEIGHT(+ ATTACHMENT) LIFTING WEIGHT 450Kg (EACH)

SEVERAL ATTACHMENTS ALREADY AVAILABLE:

**Formula cars:** F2, F3, F3R, SuperFormula, F4 Tatuus, F4 Mygale, FR 2.0... **Other:** LMP2 Dallara 2017, LMP2/LMP3 Ligier, LMP2 Oreca, LMP2 Riley,

## **ULTRALIGHT OR NEW CLASSIC**

**SERIES 2017** 

LIGHTER & MORE MANOUVRABLE COMPARED TO THE PREVIOUS MODELS

**SERIES 2018 H800** 

SPECIAL HEAVY CARS
GT WHEEL ATTACHMENT

www.bredaracing.com