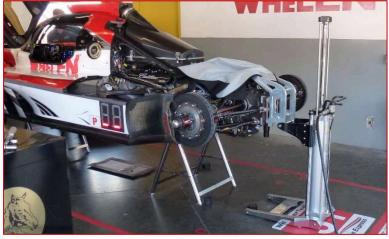

# **AIR JACK**

### **ULTRALIGHT OR NEW CLASSIC**

SUPPLIED WITH SPECIFIC ATTACHMENT FOR THE CAR WHERE THEY WILL BE USED

NEW BASE IN STAINLESS STEEL
CARBON FIBER COVER (OPTIONAL)
NEW 2019 GENERATION CE CERTIFIED\*

MOVEMENT RANGE STANDARD 600mm (700mm UPON REQUEST)
FORMULA E GEN 2 CAR – GT WHEEL ATTACHMENT STANDARD H800mm

#### F E GEN 2 CAR – GT WHEEL ATTACHMENT AIR JACK H800

PNEUMATIC PISTON DIAM 125mm 50 KG WEIGHT(+ ATTACHMENT) LIFTING WEIGHT 450Kg (EACH)

SEVERAL ATTACHMENTS ALREADY AVAILABLE:

**Formula cars:** F2, F3, F3R, SuperFormula, F4 Tatuus, F4 Mygale, FR 2.0... **Other:** LMP2 Dallara 2017, LMP2/LMP3 Ligier, LMP2 Oreca, LMP2 Riley,