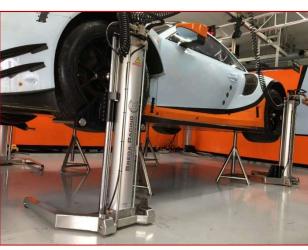

# **AIR JACK**

### **ULTRALIGHT OR NEW CLASSIC**

SUPPLIED WITH SPECIFIC ATTACHMENT FOR THE CAR WHERE THEY WILL BE USED

NEW BASE IN STAINLESS STEEL
CARBON FIBER COVER (OPTIONAL)
NEW 2019 GENERATION CE CERTIFIED\*

MOVEMENT RANGE STANDARD 600mm (700mm UPON REQUEST)
FORMULA E GEN 2 CAR – GT WHEEL ATTACHMENT STANDARD H800mm

#### F E GEN 2 CAR – GT WHEEL ATTACHMENT AIR JACK H800

PNEUMATIC PISTON DIAM 125mm 50 KG WEIGHT(+ ATTACHMENT) LIFTING WEIGHT 450Kg (EACH)

SEVERAL ATTACHMENTS ALREADY AVAILABLE:

**Formula cars:** F2, F3, F3R, SuperFormula, F4 Tatuus, F4 Mygale, FR 2.0... **Other:** LMP2 Dallara 2017, LMP2/LMP3 Ligier, LMP2 Oreca, LMP2 Riley,

LMP3 Ginetta, LMP3 Norma ...

Note: F1 & LMP1 have always customized attachment upon customer's specs.

\*some attachments are CE