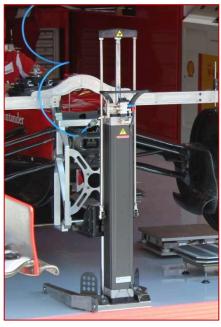

# **AIR JACK**

### **ULTRALIGHT OR NEW CLASSIC**

SUPPLIED WITH SPECIFIC ATTACHMENT FOR THE CAR WHERE THEY WILL BE USED

NEW BASE IN STAINLESS STEEL
CARBON FIBER COVER (OPTIONAL)
NEW 2019 GENERATION CE CERTIFIED\*

MOVEMENT RANGE STANDARD 600mm (700mm UPON REQUEST)
FORMULA E GEN 2 CAR – GT WHEEL ATTACHMENT STANDARD H800mm

## **ULTRALIGHT OR NEW CLASSIC**

**SERIES 2017** 

LIGHTER & MORE MANOUVRABLE COMPARED TO THE PREVIOUS MODELS

**SERIES 2018 H800** 

SPECIAL HEAVY CARS
GT WHEEL ATTACHMENT

www.bredaracing.com