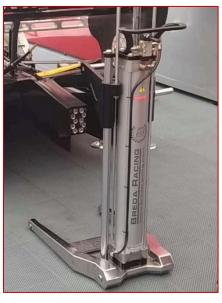

#### **ULTRALIGHT**

PNEUMATIC PISTON DIAM 100mm ONLY 32 KG WEIGHT(+ ATTACHMENT) LIFTING WEIGHT 450Kg (EACH)

#### **NEW CLASSIC**

PNEUMATIC PISTON DIAM 125mm ONLY 40 KG WEIGHT (+ ATTACHMENT) LIFTING WEIGHT 550Kg (EACH)