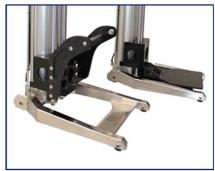

### **ULTRALIGHT OR NEW CLASSIC**

SUPPLIED WITH SPECIFIC ATTACHMENT FOR THE CAR WHERE THEY WILL BE USED

NEW BASE IN STAINLESS STEEL
CARBON FIBER COVER (OPTIONAL)
NEW 2019 GENERATION CE CERTIFIED\*

MOVEMENT RANGE STANDARD 600mm (700mm UPON REQUEST)
FORMULA E GEN 2 CAR – GT WHEEL ATTACHMENT STANDARD H800mm

#### F E GEN 2 CAR – GT WHEEL ATTACHMENT AIR JACK H800

PNEUMATIC PISTON DIAM 125mm 50 KG WEIGHT(+ ATTACHMENT) LIFTING WEIGHT 450Kg (EACH)

SEVERAL ATTACHMENTS ALREADY AVAILABLE:

**Formula cars:** F2, F3, F3R, SuperFormula, F4 Tatuus, F4 Mygale, FR 2.0... **Other:** LMP2 Dallara 2017, LMP2/LMP3 Ligier, LMP2 Oreca, LMP2 Riley,