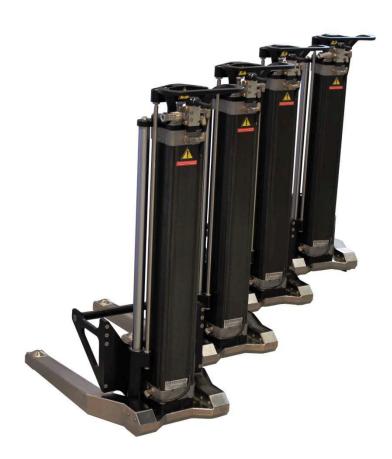

# **AIR JACK**

### **ULTRALIGHT OR NEW CLASSIC**

SUPPLIED WITH SPECIFIC ATTACHMENT FOR THE CAR WHERE THEY WILL BE USED

NEW BASE IN STAINLESS STEEL
CARBON FIBER COVER (OPTIONAL)
NEW 2019 GENERATION CE CERTIFIED\*

MOVEMENT RANGE STANDARD 600mm (700mm UPON REQUEST)
FORMULA E GEN 2 CAR – GT WHEEL ATTACHMENT STANDARD H800mm

## **ULTRALIGHT OR NEW CLASSIC**

**SERIES 2017** 

LIGHTER & MORE MANOUVRABLE COMPARED TO THE PREVIOUS MODELS

**SERIES 2018 H800** 

SPECIAL HEAVY CARS
GT WHEEL ATTACHMENT

www.bredaracing.com