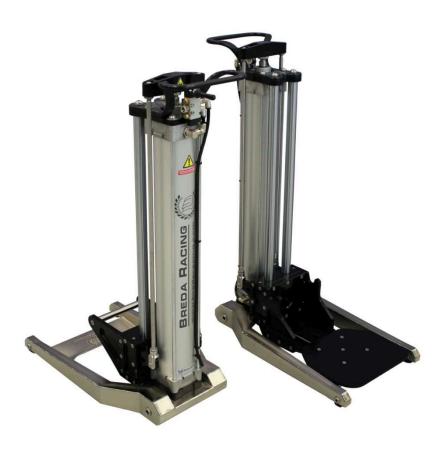

#### **ULTRALIGHT**

PNEUMATIC PISTON DIAM 100mm ONLY 32 KG WEIGHT(+ ATTACHMENT) LIFTING WEIGHT 450Kg (EACH)

#### **NEW CLASSIC**

PNEUMATIC PISTON DIAM 125mm ONLY 40 KG WEIGHT (+ ATTACHMENT) LIFTING WEIGHT 550Kg (EACH)

#### F E GEN 2 CAR – GT WHEEL ATTACHMENT AIR JACK H800

PNEUMATIC PISTON DIAM 125mm 50 KG WEIGHT(+ ATTACHMENT) LIFTING WEIGHT 450Kg (EACH)

SEVERAL ATTACHMENTS ALREADY AVAILABLE:

**Formula cars:** F2, F3, F3R, SuperFormula, F4 Tatuus, F4 Mygale, FR 2.0... **Other:** LMP2 Dallara 2017, LMP2/LMP3 Ligier, LMP2 Oreca, LMP2 Riley,