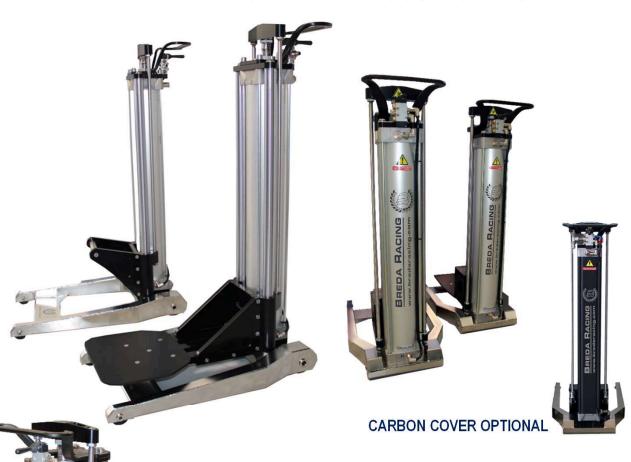

#### **ULTRALIGHT**

PNEUMATIC PISTON DIAM 100mm ONLY 32 KG WEIGHT(+ ATTACHMENT) LIFTING WEIGHT 450Kg (EACH)

#### **NEW CLASSIC**

PNEUMATIC PISTON DIAM 125mm ONLY 40 KG WEIGHT (+ ATTACHMENT) LIFTING WEIGHT 550Kg (EACH)

#### F E GEN 2 CAR – GT WHEEL ATTACHMENT AIR JACK H800

PNEUMATIC PISTON DIAM 125mm 50 KG WEIGHT(+ ATTACHMENT) LIFTING WEIGHT 450Kg (EACH)

SEVERAL ATTACHMENTS ALREADY AVAILABLE:

**Formula cars:** F2, F3, F3R, SuperFormula, F4 Tatuus, F4 Mygale, FR 2.0... **Other:** LMP2 Dallara 2017, LMP2/LMP3 Ligier, LMP2 Oreca, LMP2 Riley,